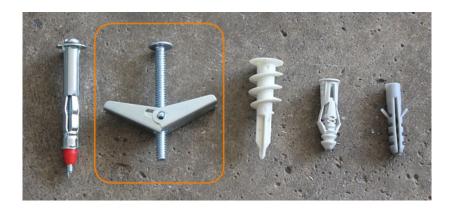

## Hanging Corbels and Brackets on Drywall and Plaster -Not Recommended

For mounting to **drywall only**, use the toggle bolt indicated below.

Drill hole large enough for the toggles to slip through then tighten leaving ¼" exposed. Note: This method is not encouraged as the ability to hold weight will be diminished.