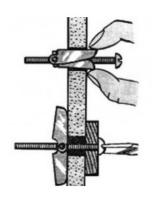

## Hanging Corbels and Brackets on Drywall and Plaster -Not Recommended

For mounting to **drywall only**, use the toggle bolt indicated below.

Drill hole large enough for the toggles to slip through then tighten leaving ¼" exposed. Note: This method is not encouraged as the ability to hold weight will be diminished.

Be careful to not let bolt fall into wall by using a washer between toggle and bolt head.

We would love to add your work to our gallery and social media. To be featured, email photos to rjacobs@brownwoodinc.com.