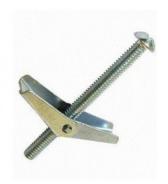

## Hanging Corbels and Brackets on Drywall and Plaster -Not Recommended

For mounting to **drywall only**, use the toggle bolt indicated below.

Drill hole large enough for the toggles to slip through then tighten leaving ¼" exposed. Note: This method is not encouraged as the ability to hold weight will be diminished.