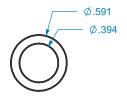

| - | Ø.591 | - |      |
|---|-------|---|------|
|   |       |   | .354 |
|   |       |   |      |

|                     |     | REVISION HISTORY |             | TOLERANCES   |               | MATERIALS AND FINISHES                                                       | TITLE: CENTER POST ADA |             | ST ADAP  | TER |
|---------------------|-----|------------------|-------------|--------------|---------------|------------------------------------------------------------------------------|------------------------|-------------|----------|-----|
|                     | REV | REV DATE         | DESCRIPTION | WIDTH        | ± .03125"     | PLEASE VISIT OUR WEBSITE FOR A COMPLETE LIST.                                | 1                      |             |          |     |
| Collegians of       |     |                  |             | THICKNESS    | ± .03125"     | www.brownwoodinc.com                                                         |                        |             |          |     |
|                     |     |                  |             | LENGTH       | ± .0625"      | 1-800-328-5858                                                               |                        | NOMINAL S   | SIZF     |     |
| distinction         |     |                  |             | ANGULAR      | ± x.x°        | NOTES:                                                                       | .591" X .591" X .354"  |             |          |     |
|                     |     |                  |             | PROFILE      | ± x.xxx"      | 1                                                                            |                        | 1001 7(1001 | 7 .00 .  |     |
| by Brown Wood, Inc. |     |                  |             | Use Genera   | al Tolerances |                                                                              | DWG #:                 | 01HC8012SS1 | RE       | V:  |
| est. 1998           |     |                  |             | Unless Noted |               | Do not scale. Use dimensions only. All dimensions are in inches unless noted |                        | 3/7/2022    | SCALE: 1 | :1  |