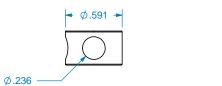

| - | Ø.591 | - |      |
|---|-------|---|------|
|   |       |   | .354 |
|   |       |   |      |

|                     |     | REVISION HISTORY |             | TOLERANCES   |               | MATERIALS AND FINISHES                                                       | TITLE: CENTER POST ADA |             | ST ADAP  | TER |
|---------------------|-----|------------------|-------------|--------------|---------------|------------------------------------------------------------------------------|------------------------|-------------|----------|-----|
|                     | REV | REV DATE         | DESCRIPTION | WIDTH        | ± .03125"     | PLEASE VISIT OUR WEBSITE FOR A COMPLETE LIST.                                | 1                      |             |          |     |
| Collegians of       |     |                  |             | THICKNESS    | ± .03125"     | www.brownwoodinc.com                                                         |                        |             |          |     |
|                     |     |                  |             | LENGTH       | ± .0625"      | 1-800-328-5858                                                               |                        | NOMINAL S   | SIZF     |     |
| distinction         |     |                  |             | ANGULAR      | ± x.x°        | NOTES:                                                                       | .591" X .591" X .354"  |             |          |     |
|                     |     |                  |             | PROFILE      | ± x.xxx"      | 1                                                                            |                        | 1001 7(1001 | 7 .00 .  |     |
| by Brown Wood, Inc. |     |                  |             | Use Genera   | al Tolerances |                                                                              | DWG #:                 | 01HC8012SS1 | RE       | V:  |
| est. 1998           |     |                  |             | Unless Noted |               | Do not scale. Use dimensions only. All dimensions are in inches unless noted |                        | 3/7/2022    | SCALE: 1 | :1  |