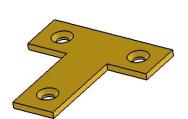

| REVISION HISTORY |             | TOLERANCES                               |                                                             | MATERIALS AND FINISHES                                                       | TITLE: 1.5IN T-SHAP           |                     | ED C                                                                                                                                                                                                                                        | ORNER                                                                                                                                                                                                                                                                                                                                                                                                                                                                                                                                                                                                                                                                                                                                                                                                                                                                                                                                                                                                                                                                                                                                                                                                                                                          |
|------------------|-------------|------------------------------------------|-------------------------------------------------------------|------------------------------------------------------------------------------|-------------------------------|---------------------|---------------------------------------------------------------------------------------------------------------------------------------------------------------------------------------------------------------------------------------------|----------------------------------------------------------------------------------------------------------------------------------------------------------------------------------------------------------------------------------------------------------------------------------------------------------------------------------------------------------------------------------------------------------------------------------------------------------------------------------------------------------------------------------------------------------------------------------------------------------------------------------------------------------------------------------------------------------------------------------------------------------------------------------------------------------------------------------------------------------------------------------------------------------------------------------------------------------------------------------------------------------------------------------------------------------------------------------------------------------------------------------------------------------------------------------------------------------------------------------------------------------------|
| REV REV DATE     | DESCRIPTION | WIDTH                                    | ± .03125"                                                   | PLEASE VISIT OUR WEBSITE FOR A COMPLETE LIST.                                | MEC                           | STRAP               |                                                                                                                                                                                                                                             |                                                                                                                                                                                                                                                                                                                                                                                                                                                                                                                                                                                                                                                                                                                                                                                                                                                                                                                                                                                                                                                                                                                                                                                                                                                                |
|                  |             | THICKNESS                                | ± .03125"                                                   | www.brownwoodinc.com                                                         | WIFG                          |                     |                                                                                                                                                                                                                                             |                                                                                                                                                                                                                                                                                                                                                                                                                                                                                                                                                                                                                                                                                                                                                                                                                                                                                                                                                                                                                                                                                                                                                                                                                                                                |
|                  |             | LENGTH                                   | ± .0625"                                                    | 1-800-328-5858                                                               |                               |                     |                                                                                                                                                                                                                                             |                                                                                                                                                                                                                                                                                                                                                                                                                                                                                                                                                                                                                                                                                                                                                                                                                                                                                                                                                                                                                                                                                                                                                                                                                                                                |
|                  |             | ANGULAR                                  | ± x.x°                                                      | NOTES:                                                                       |                               |                     |                                                                                                                                                                                                                                             |                                                                                                                                                                                                                                                                                                                                                                                                                                                                                                                                                                                                                                                                                                                                                                                                                                                                                                                                                                                                                                                                                                                                                                                                                                                                |
|                  |             | PROFILE                                  | ± x.xxx"                                                    | 110120.                                                                      | 1.5 X 1.5 X .075              |                     |                                                                                                                                                                                                                                             |                                                                                                                                                                                                                                                                                                                                                                                                                                                                                                                                                                                                                                                                                                                                                                                                                                                                                                                                                                                                                                                                                                                                                                                                                                                                |
|                  |             | - Use General Tolerances<br>Unless Noted |                                                             |                                                                              | DWG #: <b>01HC1002-1</b> REV: |                     | REV:                                                                                                                                                                                                                                        |                                                                                                                                                                                                                                                                                                                                                                                                                                                                                                                                                                                                                                                                                                                                                                                                                                                                                                                                                                                                                                                                                                                                                                                                                                                                |
|                  |             |                                          |                                                             | Do not scale. Use dimensions only. All dimensions are in inches unless noted | DATE: 9/6/2022 SCALE          |                     | E: 1:1                                                                                                                                                                                                                                      |                                                                                                                                                                                                                                                                                                                                                                                                                                                                                                                                                                                                                                                                                                                                                                                                                                                                                                                                                                                                                                                                                                                                                                                                                                                                |
|                  |             | REV REV DATE DESCRIPTION                 | THICKNESS  LENGTH  ANGULAR  PROFILE  Use Genera Unless Note | THICKNESS ± .03125"   LENGTH                                                 | THICKNESS ± .03125"           | THICKNESS ± .03125" | REV DATE DESCRIPTION WIDTH ± .03125" THICKNESS ± .03125" LENGTH ± .0625" ANGULAR ± x.x" PROFILE ± x.xxxx" Use General Tolerances Unless Noted  Do not scale. Use dimensions only. All dimensions are in inches unless noted  DATE: 9/6/2022 | REV REV DATE DESCRIPTION  WIDTH ± .03125" THICKNESS ± .03125" LENGTH ± .0625" ANGULAR ± x.x° PROFILE ± x.xxxx" Use General Tolerances |