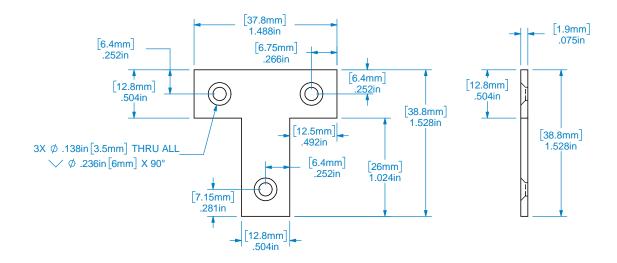

| REVISION HISTORY |             | TOLERANCES                               |                                                             | MATERIALS AND FINISHES                                                       | TITLE: 1.5IN T-SHAP           |                     | ED C                                                                                                                                                                                                                                        | ORNER                                                                                                                                                                                                                                                                                                                                                                                                                                                                                                                                                                                                                                                                                                                                                                                                                                                                                                                                                                                                                                                                                                                                                                                                                                                          |
|------------------|-------------|------------------------------------------|-------------------------------------------------------------|------------------------------------------------------------------------------|-------------------------------|---------------------|---------------------------------------------------------------------------------------------------------------------------------------------------------------------------------------------------------------------------------------------|----------------------------------------------------------------------------------------------------------------------------------------------------------------------------------------------------------------------------------------------------------------------------------------------------------------------------------------------------------------------------------------------------------------------------------------------------------------------------------------------------------------------------------------------------------------------------------------------------------------------------------------------------------------------------------------------------------------------------------------------------------------------------------------------------------------------------------------------------------------------------------------------------------------------------------------------------------------------------------------------------------------------------------------------------------------------------------------------------------------------------------------------------------------------------------------------------------------------------------------------------------------|
| REV REV DATE     | DESCRIPTION | WIDTH                                    | ± .03125"                                                   | PLEASE VISIT OUR WEBSITE FOR A COMPLETE LIST.                                | MEC                           | STRAP               |                                                                                                                                                                                                                                             |                                                                                                                                                                                                                                                                                                                                                                                                                                                                                                                                                                                                                                                                                                                                                                                                                                                                                                                                                                                                                                                                                                                                                                                                                                                                |
|                  |             | THICKNESS                                | ± .03125"                                                   | www.brownwoodinc.com                                                         | WIFG                          |                     |                                                                                                                                                                                                                                             |                                                                                                                                                                                                                                                                                                                                                                                                                                                                                                                                                                                                                                                                                                                                                                                                                                                                                                                                                                                                                                                                                                                                                                                                                                                                |
|                  |             | LENGTH                                   | ± .0625"                                                    | 1-800-328-5858                                                               |                               |                     |                                                                                                                                                                                                                                             |                                                                                                                                                                                                                                                                                                                                                                                                                                                                                                                                                                                                                                                                                                                                                                                                                                                                                                                                                                                                                                                                                                                                                                                                                                                                |
|                  |             | ANGULAR                                  | ± x.x°                                                      | NOTES:                                                                       |                               |                     |                                                                                                                                                                                                                                             |                                                                                                                                                                                                                                                                                                                                                                                                                                                                                                                                                                                                                                                                                                                                                                                                                                                                                                                                                                                                                                                                                                                                                                                                                                                                |
|                  |             | PROFILE                                  | ± x.xxx"                                                    | 110120.                                                                      | 1.5 X 1.5 X .075              |                     |                                                                                                                                                                                                                                             |                                                                                                                                                                                                                                                                                                                                                                                                                                                                                                                                                                                                                                                                                                                                                                                                                                                                                                                                                                                                                                                                                                                                                                                                                                                                |
|                  |             | - Use General Tolerances<br>Unless Noted |                                                             |                                                                              | DWG #: <b>01HC1002-1</b> REV: |                     | REV:                                                                                                                                                                                                                                        |                                                                                                                                                                                                                                                                                                                                                                                                                                                                                                                                                                                                                                                                                                                                                                                                                                                                                                                                                                                                                                                                                                                                                                                                                                                                |
|                  |             |                                          |                                                             | Do not scale. Use dimensions only. All dimensions are in inches unless noted | DATE: 9/6/2022 SCALE          |                     | E: 1:1                                                                                                                                                                                                                                      |                                                                                                                                                                                                                                                                                                                                                                                                                                                                                                                                                                                                                                                                                                                                                                                                                                                                                                                                                                                                                                                                                                                                                                                                                                                                |
|                  |             | REV REV DATE DESCRIPTION                 | THICKNESS  LENGTH  ANGULAR  PROFILE  Use Genera Unless Note | THICKNESS ± .03125"   LENGTH                                                 | THICKNESS ± .03125"           | THICKNESS ± .03125" | REV DATE DESCRIPTION WIDTH ± .03125" THICKNESS ± .03125" LENGTH ± .0625" ANGULAR ± x.x" PROFILE ± x.xxxx" Use General Tolerances Unless Noted  Do not scale. Use dimensions only. All dimensions are in inches unless noted  DATE: 9/6/2022 | REV REV DATE DESCRIPTION  WIDTH ± .03125" THICKNESS ± .03125" LENGTH ± .0625" ANGULAR ± x.x° PROFILE ± x.xxxx" Use General Tolerances |