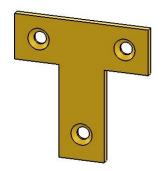

| REVISION HISTORY |             | TOLERANCES                               |                                                             | MATERIALS AND FINISHES                                                       | TITLE: 1.5IN T-SHAP           |                     | ED C                                                                                                                                                                                                                                        | ORNER                                                                                                                                                                                                                                                                                                                                                                                                                                                                                                                                                                                                                                                                                                                                                                                                                                                                                                                                                                                                                                                                                                                                                                                                                                                          |
|------------------|-------------|------------------------------------------|-------------------------------------------------------------|------------------------------------------------------------------------------|-------------------------------|---------------------|---------------------------------------------------------------------------------------------------------------------------------------------------------------------------------------------------------------------------------------------|----------------------------------------------------------------------------------------------------------------------------------------------------------------------------------------------------------------------------------------------------------------------------------------------------------------------------------------------------------------------------------------------------------------------------------------------------------------------------------------------------------------------------------------------------------------------------------------------------------------------------------------------------------------------------------------------------------------------------------------------------------------------------------------------------------------------------------------------------------------------------------------------------------------------------------------------------------------------------------------------------------------------------------------------------------------------------------------------------------------------------------------------------------------------------------------------------------------------------------------------------------------|
| REV REV DATE     | DESCRIPTION | WIDTH                                    | ± .03125"                                                   | PLEASE VISIT OUR WEBSITE FOR A COMPLETE LIST.                                | MEC                           | STRAP               |                                                                                                                                                                                                                                             |                                                                                                                                                                                                                                                                                                                                                                                                                                                                                                                                                                                                                                                                                                                                                                                                                                                                                                                                                                                                                                                                                                                                                                                                                                                                |
|                  |             | THICKNESS                                | ± .03125"                                                   | www.brownwoodinc.com                                                         | WIFG                          |                     |                                                                                                                                                                                                                                             |                                                                                                                                                                                                                                                                                                                                                                                                                                                                                                                                                                                                                                                                                                                                                                                                                                                                                                                                                                                                                                                                                                                                                                                                                                                                |
|                  |             | LENGTH                                   | ± .0625"                                                    | 1-800-328-5858                                                               |                               |                     |                                                                                                                                                                                                                                             |                                                                                                                                                                                                                                                                                                                                                                                                                                                                                                                                                                                                                                                                                                                                                                                                                                                                                                                                                                                                                                                                                                                                                                                                                                                                |
|                  |             | ANGULAR                                  | ± x.x°                                                      | NOTES:                                                                       |                               |                     |                                                                                                                                                                                                                                             |                                                                                                                                                                                                                                                                                                                                                                                                                                                                                                                                                                                                                                                                                                                                                                                                                                                                                                                                                                                                                                                                                                                                                                                                                                                                |
|                  |             | PROFILE                                  | ± x.xxx"                                                    | 110120.                                                                      | 1.5 X 1.5 X .075              |                     |                                                                                                                                                                                                                                             |                                                                                                                                                                                                                                                                                                                                                                                                                                                                                                                                                                                                                                                                                                                                                                                                                                                                                                                                                                                                                                                                                                                                                                                                                                                                |
|                  |             | - Use General Tolerances<br>Unless Noted |                                                             |                                                                              | DWG #: <b>01HC1002-1</b> REV: |                     | REV:                                                                                                                                                                                                                                        |                                                                                                                                                                                                                                                                                                                                                                                                                                                                                                                                                                                                                                                                                                                                                                                                                                                                                                                                                                                                                                                                                                                                                                                                                                                                |
|                  |             |                                          |                                                             | Do not scale. Use dimensions only. All dimensions are in inches unless noted | DATE: 9/6/2022 SCALE          |                     | E: 1:1                                                                                                                                                                                                                                      |                                                                                                                                                                                                                                                                                                                                                                                                                                                                                                                                                                                                                                                                                                                                                                                                                                                                                                                                                                                                                                                                                                                                                                                                                                                                |
|                  |             | REV REV DATE DESCRIPTION                 | THICKNESS  LENGTH  ANGULAR  PROFILE  Use Genera Unless Note | THICKNESS ± .03125"   LENGTH                                                 | THICKNESS ± .03125"           | THICKNESS ± .03125" | REV DATE DESCRIPTION WIDTH ± .03125" THICKNESS ± .03125" LENGTH ± .0625" ANGULAR ± x.x" PROFILE ± x.xxxx" Use General Tolerances Unless Noted  Do not scale. Use dimensions only. All dimensions are in inches unless noted  DATE: 9/6/2022 | REV REV DATE DESCRIPTION  WIDTH ± .03125" THICKNESS ± .03125" LENGTH ± .0625" ANGULAR ± x.x° PROFILE ± x.xxxx" Use General Tolerances |