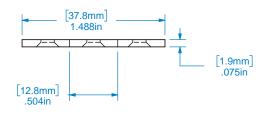

| REVISION HISTORY |             | TOLERANCES                               |                                                             | MATERIALS AND FINISHES                                                       | TITLE: 1.5IN T-SHAP           |                     | ED C                                                                                                                                                                                                                                        | ORNER                                                                                                                                                                                                                                                                                                                                                                                                                                                                                                                                                                                                                                                                                                                                                                                                                                                                                                                                                                                                                                                                                                                                                                                                                                                          |
|------------------|-------------|------------------------------------------|-------------------------------------------------------------|------------------------------------------------------------------------------|-------------------------------|---------------------|---------------------------------------------------------------------------------------------------------------------------------------------------------------------------------------------------------------------------------------------|----------------------------------------------------------------------------------------------------------------------------------------------------------------------------------------------------------------------------------------------------------------------------------------------------------------------------------------------------------------------------------------------------------------------------------------------------------------------------------------------------------------------------------------------------------------------------------------------------------------------------------------------------------------------------------------------------------------------------------------------------------------------------------------------------------------------------------------------------------------------------------------------------------------------------------------------------------------------------------------------------------------------------------------------------------------------------------------------------------------------------------------------------------------------------------------------------------------------------------------------------------------|
| REV REV DATE     | DESCRIPTION | WIDTH                                    | ± .03125"                                                   | PLEASE VISIT OUR WEBSITE FOR A COMPLETE LIST.                                | MEC                           | STRAP               |                                                                                                                                                                                                                                             |                                                                                                                                                                                                                                                                                                                                                                                                                                                                                                                                                                                                                                                                                                                                                                                                                                                                                                                                                                                                                                                                                                                                                                                                                                                                |
|                  |             | THICKNESS                                | ± .03125"                                                   | www.brownwoodinc.com                                                         | WIFG                          |                     |                                                                                                                                                                                                                                             |                                                                                                                                                                                                                                                                                                                                                                                                                                                                                                                                                                                                                                                                                                                                                                                                                                                                                                                                                                                                                                                                                                                                                                                                                                                                |
|                  |             | LENGTH                                   | ± .0625"                                                    | 1-800-328-5858                                                               |                               |                     |                                                                                                                                                                                                                                             |                                                                                                                                                                                                                                                                                                                                                                                                                                                                                                                                                                                                                                                                                                                                                                                                                                                                                                                                                                                                                                                                                                                                                                                                                                                                |
|                  |             | ANGULAR                                  | ± x.x°                                                      | NOTES:                                                                       |                               |                     |                                                                                                                                                                                                                                             |                                                                                                                                                                                                                                                                                                                                                                                                                                                                                                                                                                                                                                                                                                                                                                                                                                                                                                                                                                                                                                                                                                                                                                                                                                                                |
|                  |             | PROFILE                                  | ± x.xxx"                                                    | 110120.                                                                      | 1.5 X 1.5 X .075              |                     |                                                                                                                                                                                                                                             |                                                                                                                                                                                                                                                                                                                                                                                                                                                                                                                                                                                                                                                                                                                                                                                                                                                                                                                                                                                                                                                                                                                                                                                                                                                                |
|                  |             | - Use General Tolerances<br>Unless Noted |                                                             |                                                                              | DWG #: <b>01HC1002-1</b> REV: |                     | REV:                                                                                                                                                                                                                                        |                                                                                                                                                                                                                                                                                                                                                                                                                                                                                                                                                                                                                                                                                                                                                                                                                                                                                                                                                                                                                                                                                                                                                                                                                                                                |
|                  |             |                                          |                                                             | Do not scale. Use dimensions only. All dimensions are in inches unless noted | DATE: 9/6/2022 SCALE          |                     | E: 1:1                                                                                                                                                                                                                                      |                                                                                                                                                                                                                                                                                                                                                                                                                                                                                                                                                                                                                                                                                                                                                                                                                                                                                                                                                                                                                                                                                                                                                                                                                                                                |
|                  |             | REV REV DATE DESCRIPTION                 | THICKNESS  LENGTH  ANGULAR  PROFILE  Use Genera Unless Note | THICKNESS ± .03125"   LENGTH                                                 | THICKNESS ± .03125"           | THICKNESS ± .03125" | REV DATE DESCRIPTION WIDTH ± .03125" THICKNESS ± .03125" LENGTH ± .0625" ANGULAR ± x.x" PROFILE ± x.xxxx" Use General Tolerances Unless Noted  Do not scale. Use dimensions only. All dimensions are in inches unless noted  DATE: 9/6/2022 | REV REV DATE DESCRIPTION  WIDTH ± .03125" THICKNESS ± .03125" LENGTH ± .0625" ANGULAR ± x.x° PROFILE ± x.xxxx" Use General Tolerances |