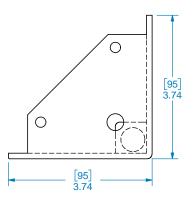

NOMINAL SIZE 3.74" X 3.74" X 3.937"

REV:

DWG #:01704017-1 DATE: 4/6/2022 SCALE: 1:2.5

PROPRIETARY AND CONFIDENTIAL THESE DRAWINGS AND SPECIFICATIONS ARE THE PROPERTY OF BROWN WOOD INC. AND ARE ISSUED IN STRICT CONFIDENCE AND SHALL NOT BE REPRODUCED OR COPIED OR USED AS THE BASIS FOR THE MANUFACTURE OR SALE OF APPARATUS WITHOUT PRIOR WRITTEN PERMISSION.

Unless Noted