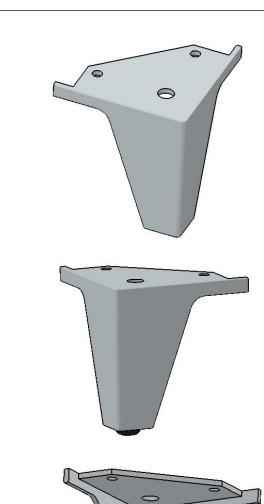

MATERIALS AND FINISHES PLEASE VISIT OUR WEBSITE FOR A COMPLETE LIST. www.brownwoodinc.com 1-800-328-5858

NOTES:

Do not scale. Use dimensions only. All dimensions are in inches unless noted

TITLE: APEX INDUSTRIAL 4" LEG

NOMINAL SIZE 3.74" X 3.74" X 3.937"

REV:

DWG #:01704017-1 DATE: 4/6/2022 SCALE: 1:2.5

PROPRIETARY AND CONFIDENTIAL THESE DRAWINGS AND SPECIFICATIONS ARE THE PROPERTY OF BROWN WOOD INC. AND ARE ISSUED IN STRICT CONFIDENCE AND SHALL NOT BE REPRODUCED OR COPIED OR USED AS THE BASIS FOR THE MANUFACTURE OR SALE OF APPARATUS WITHOUT PRIOR WRITTEN PERMISSION.