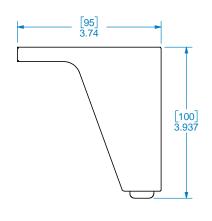

NOMINAL SIZE 3.74" X 3.74" X 3.937"

REV:

DWG #:01704017-1 DATE: 4/6/2022 SCALE: 1:2.5

PROPRIETARY AND CONFIDENTIAL THESE DRAWINGS AND SPECIFICATIONS ARE THE PROPERTY OF BROWN WOOD INC. AND ARE ISSUED IN STRICT CONFIDENCE AND SHALL NOT BE REPRODUCED OR COPIED OR USED AS THE BASIS FOR THE MANUFACTURE OR SALE OF APPARATUS WITHOUT PRIOR WRITTEN PERMISSION.

Unless Noted