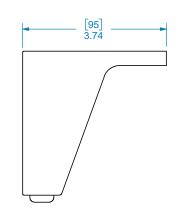

NOMINAL SIZE 3.74" X 3.74" X 3.937"

REV:

DWG #:01704017-1 DATE: 4/6/2022 SCALE: 1:2.5

PROPRIETARY AND CONFIDENTIAL THESE DRAWINGS AND SPECIFICATIONS ARE THE PROPERTY OF BROWN WOOD INC. AND ARE ISSUED IN STRICT CONFIDENCE AND SHALL NOT BE REPRODUCED OR COPIED OR USED AS THE BASIS FOR THE MANUFACTURE OR SALE OF APPARATUS WITHOUT PRIOR WRITTEN PERMISSION.