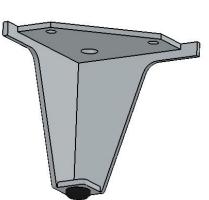

MATERIALS AND FINISHES PLEASE VISIT OUR WEBSITE FOR A COMPLETE LIST. www.brownwoodinc.com 1-800-328-5858

NOTES:

Do not scale. Use dimensions only. All dimensions are in inches unless noted

TITLE: APEX INDUSTRIAL 4" LEG

NOMINAL SIZE 3.74" X 3.74" X 3.937"

REV:

DWG #:01704017-1 DATE: 4/6/2022 SCALE: 1:2.5

PROPRIETARY AND CONFIDENTIAL THESE DRAWINGS AND SPECIFICATIONS ARE THE PROPERTY OF BROWN WOOD INC. AND ARE ISSUED IN STRICT CONFIDENCE AND SHALL NOT BE REPRODUCED OR COPIED OR USED AS THE BASIS FOR THE MANUFACTURE OR SALE OF APPARATUS WITHOUT PRIOR WRITTEN PERMISSION.