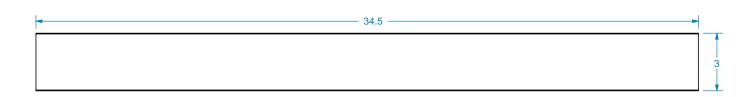

Unless Noted

MATERIALS AND FINISHES
PLEASE VISIT OUR WEBSITE FOR A COMPLETE LIST.

www.brownwoodinc.com
1-800-328-5858

NOTES:

TITLE: MITER LOCK COLUMN 3" SQ. 34.5"TALL

NOMINAL SIZE 3" X 3" X 34.5"

DWG #:01603010-1 REV:

Do not scale. Use dimensions only. All dimensions are in inches unless noted

DATE: 4/10/2020 SCALE: 1:5

PROPRIETARY AND CONFIDENTIAL THESE DRAWINGS AND SPECIFICATIONS ARE THE PROPERTY OF BROWN WOOD INC. AND ARE ISSUED IN STRICT CONFIDENCE AND SHALL NOT BE REPRODUCED OR COPIED OR USED AS THE BASIS FOR THE MANUFACTURE OR SALE OF APPARATUS WITHOUT PRIOR WRITTEN PERMISSION.