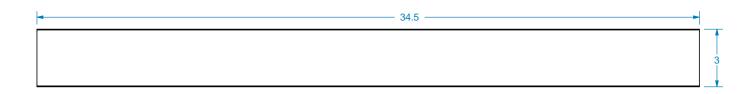

Unless Noted

MATERIALS AND FINISHES
PLEASE VISIT OUR WEBSITE FOR A COMPLETE LIST.

www.brownwoodinc.com
1-800-328-5858

NOTES:

TITLE: MITER LOCK COLUMN 3" SQ. 34.5"TALL

NOMINAL SIZE 3" X 3" X 34.5"

DWG #:01603010-1 REV:

Do not scale. Use dimensions only. All dimensions are in inches unless noted

DATE: 4/10/2020 SCALE: 1:5

PROPRIETARY AND CONFIDENTIAL THESE DRAWINGS AND SPECIFICATIONS ARE THE PROPERTY OF BROWN WOOD INC. AND ARE ISSUED IN STRICT CONFIDENCE AND SHALL NOT BE REPRODUCED OR COPIED OR USED AS THE BASIS FOR THE MANUFACTURE OR SALE OF APPARATUS WITHOUT PRIOR WRITTEN PERMISSION.