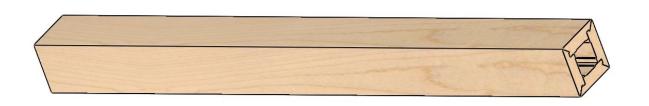

Unless Noted

MATERIALS AND FINISHES
PLEASE VISIT OUR WEBSITE FOR A COMPLETE LIST.

www.brownwoodinc.com
1-800-328-5858

NOTES:

TITLE: MITER LOCK COLUMN 3" SQ. 34.5"TALL

NOMINAL SIZE 3" X 3" X 34.5"

DWG #:01603010-1 REV: