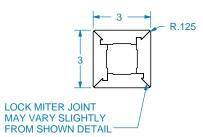

Unless Noted

MATERIALS AND FINISHES
PLEASE VISIT OUR WEBSITE FOR A COMPLETE LIST.

www.brownwoodinc.com
1-800-328-5858

NOTES:

TITLE: MITER LOCK COLUMN 3" SQ. 34.5"TALL

NOMINAL SIZE 3" X 3" X 34.5"

DWG #:01603010-1 REV:

Do not scale. Use dimensions only. All dimensions are in inches unless noted

DATE: 4/10/2020 SCALE: 1:5

PROPRIETARY AND CONFIDENTIAL THESE DRAWINGS AND SPECIFICATIONS ARE THE PROPERTY OF BROWN WOOD INC. AND ARE ISSUED IN STRICT CONFIDENCE AND SHALL NOT BE REPRODUCED OR COPIED OR USED AS THE BASIS FOR THE MANUFACTURE OR SALE OF APPARATUS WITHOUT PRIOR WRITTEN PERMISSION.