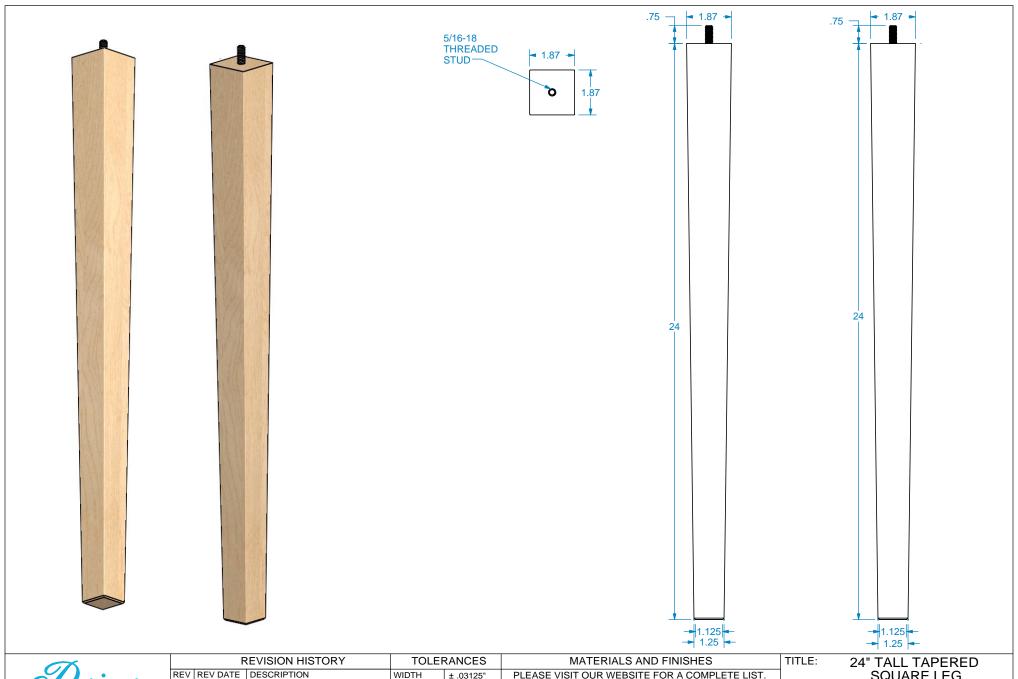

|                                                                                                                                                                                                                                                                 |     | REVISION HISTORY |             |                                        | RANCES    | MATERIALS AND FINISHES                                                       | JULE: 24" TALL TAPERE               |           | KED    |        |
|-----------------------------------------------------------------------------------------------------------------------------------------------------------------------------------------------------------------------------------------------------------------|-----|------------------|-------------|----------------------------------------|-----------|------------------------------------------------------------------------------|-------------------------------------|-----------|--------|--------|
|                                                                                                                                                                                                                                                                 | REV | REV DATE         | DESCRIPTION | WIDTH                                  | ± .03125" | PLEASE VISIT OUR WEBSITE FOR A COMPLETE LIST.                                |                                     | SQUAR     | RE LEG | G      |
| of Control of                                                                                                                                                                                                                                                   |     |                  |             | THICKNESS                              | ± .03125" | www.brownwoodinc.com                                                         |                                     |           |        |        |
|                                                                                                                                                                                                                                                                 |     |                  |             | LENGTH                                 | ± .0625"  | 1-800-328-5858                                                               | NOMINAL SIZE<br>1.87" X 1.87" X 24" |           |        |        |
| distinction                                                                                                                                                                                                                                                     |     |                  |             | ANGULAR                                | ± x.x°    | NOTES:                                                                       |                                     |           |        |        |
| distilletion                                                                                                                                                                                                                                                    |     |                  |             | PROFILE                                | ± x.xxx"  | NOTES.                                                                       |                                     |           |        |        |
| by Brown Wood, Inc.                                                                                                                                                                                                                                             |     | •                |             | Use General Tolerances<br>Unless Noted |           |                                                                              | DWG #:0                             | 1244024-6 |        | REV:   |
| est. 1998                                                                                                                                                                                                                                                       |     |                  |             |                                        |           | Do not scale. Use dimensions only. All dimensions are in inches unless noted | DATE: 6/11/2019 SCA                 |           | SCALI  | E: 1:4 |
| PROPRIETARY AND CONFIDENTIAL THESE DRAWINGS AND SPECIFICATIONS ARE THE PROPERTY OF RROWN WOOD INC. AND ARE ISSUED IN STRICT CONFIDENCE AND SHALL NOT RE REPRODUCED OR COPIED OR LISED AS THE MANUFACTURE OR SALE OF APPARATUS WITHOUT PRIOR WRITTEN PERMISSION. |     |                  |             |                                        |           |                                                                              |                                     |           |        |        |