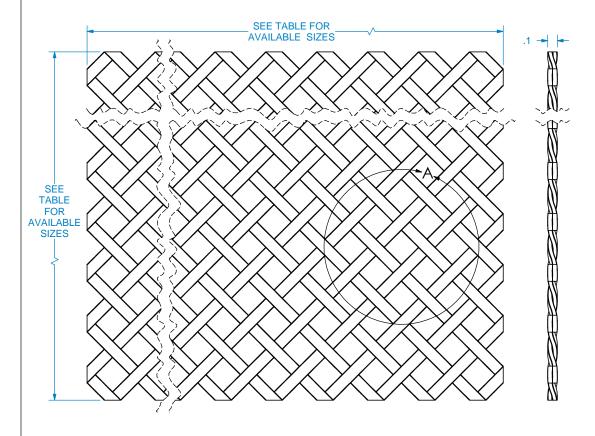

|                                                                                                                                                                                                                                                                              |     | REVISION HISTORY |             | TOLERANCES                                                       |           | MATERIALS AND FINISHES                                                       | TITLE: .375" SING         |         | LE FI  | _AT  |
|------------------------------------------------------------------------------------------------------------------------------------------------------------------------------------------------------------------------------------------------------------------------------|-----|------------------|-------------|------------------------------------------------------------------|-----------|------------------------------------------------------------------------------|---------------------------|---------|--------|------|
|                                                                                                                                                                                                                                                                              | REV | REV DATE         | DESCRIPTION | WIDTH                                                            | ± .03125" | PLEASE VISIT OUR WEBSITE FOR A COMPLETE LIST.                                | ]                         | DIAMOND | GRIL   | LE   |
| -COESIANS of                                                                                                                                                                                                                                                                 |     |                  |             | THICKNESS ± .031                                                 |           | www.brownwoodinc.com                                                         |                           |         |        |      |
|                                                                                                                                                                                                                                                                              |     |                  |             | LENGTH                                                           | ± .0625"  | 1-800-328-5858                                                               | NOMINAL SIZE<br>SEE TABLE |         |        |      |
| distinction•                                                                                                                                                                                                                                                                 |     |                  |             | ANGULAR                                                          | ± x.x°    | NOTES:                                                                       |                           |         |        |      |
| usinction                                                                                                                                                                                                                                                                    |     |                  |             | PROFILE                                                          | ± x.xxx"  |                                                                              |                           |         |        |      |
| by Brown Wood, Inc.                                                                                                                                                                                                                                                          |     |                  |             | <ul> <li>Use General Tolerances</li> <li>Unless Noted</li> </ul> |           |                                                                              | DWG #:01                  | -286S-1 |        | REV: |
| est. 1998                                                                                                                                                                                                                                                                    |     |                  |             |                                                                  |           | Do not scale. Use dimensions only. All dimensions are in inches unless noted | DATE: 4/24/2023 SCALE: 1  |         | E: 1:1 |      |
| PROPRIETARY AND CONFIDENTIAL THESE DRAWINGS AND SPECIFICATIONS ARE THE PROPERTY OF BROWN WOOD INC. AND ARE ISSUED IN STRICT CONFIDENCE AND SHALL NOT BE REPRODUCED OR COPIED OR USED AS THE BASIS FOR THE MANUFACTURE OR SALE OF APPARATUS WITHOUT PRIOR WRITTEN PERMISSION. |     |                  |             |                                                                  |           |                                                                              |                           |         |        |      |