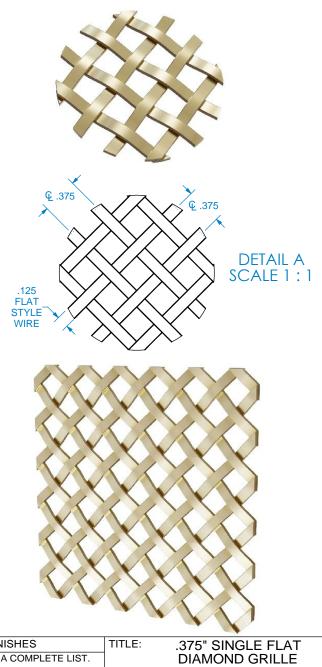

| NAME                             | PART NUMBER  | SIZE    |
|----------------------------------|--------------|---------|
| .375" SINGLE FLAT DIAMOND GRILLE | 012472286S-1 | 24 X 72 |
| .375" SINGLE FLAT DIAMOND GRILLE | 012436286S-1 | 24 X 36 |
| .375" SINGLE FLAT DIAMOND GRILLE | 01-286S-1    | 12 X 12 |
| .375" SINGLE FLAT DIAMOND GRILLE | 01SMPL286S-1 | 4 X4    |

|                                                                                                                                                                                                                                                                              |     | REVISION HISTORY |             | TOLERANCES                                                       |           | MATERIALS AND FINISHES                                                       | TITLE: .375" SING         |         | LE FI  | _AT  |
|------------------------------------------------------------------------------------------------------------------------------------------------------------------------------------------------------------------------------------------------------------------------------|-----|------------------|-------------|------------------------------------------------------------------|-----------|------------------------------------------------------------------------------|---------------------------|---------|--------|------|
|                                                                                                                                                                                                                                                                              | REV | REV DATE         | DESCRIPTION | WIDTH                                                            | ± .03125" | PLEASE VISIT OUR WEBSITE FOR A COMPLETE LIST.                                | ]                         | DIAMOND | GRIL   | LE   |
| -COESIANS of                                                                                                                                                                                                                                                                 |     |                  |             | THICKNESS ± .031                                                 |           | www.brownwoodinc.com                                                         |                           |         |        |      |
|                                                                                                                                                                                                                                                                              |     |                  |             | LENGTH                                                           | ± .0625"  | 1-800-328-5858                                                               | NOMINAL SIZE<br>SEE TABLE |         |        |      |
| distinction•                                                                                                                                                                                                                                                                 |     |                  |             | ANGULAR                                                          | ± x.x°    | NOTES:                                                                       |                           |         |        |      |
| usinction                                                                                                                                                                                                                                                                    |     |                  |             | PROFILE                                                          | ± x.xxx"  |                                                                              |                           |         |        |      |
| by Brown Wood, Inc.                                                                                                                                                                                                                                                          |     |                  |             | <ul> <li>Use General Tolerances</li> <li>Unless Noted</li> </ul> |           |                                                                              | DWG #:01                  | -286S-1 |        | REV: |
| est. 1998                                                                                                                                                                                                                                                                    |     |                  |             |                                                                  |           | Do not scale. Use dimensions only. All dimensions are in inches unless noted | DATE: 4/24/2023 SCALE: 1  |         | E: 1:1 |      |
| PROPRIETARY AND CONFIDENTIAL THESE DRAWINGS AND SPECIFICATIONS ARE THE PROPERTY OF BROWN WOOD INC. AND ARE ISSUED IN STRICT CONFIDENCE AND SHALL NOT BE REPRODUCED OR COPIED OR USED AS THE BASIS FOR THE MANUFACTURE OR SALE OF APPARATUS WITHOUT PRIOR WRITTEN PERMISSION. |     |                  |             |                                                                  |           |                                                                              |                           |         |        |      |